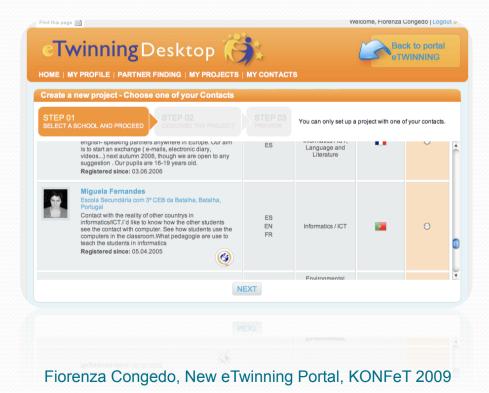

# Registration

| eTwinr                                                                                    | ning 👸              |                                                                            | JUR DESKTOP<br>Jsername LOGIN<br>orgotten your password? |
|-------------------------------------------------------------------------------------------|---------------------|----------------------------------------------------------------------------|----------------------------------------------------------|
| ou are here: Homepage > Pre-R<br>Welcome to the eTwinning<br>school. You will be sent a ( |                     | ess in the system. Once you have                                           | bur                                                      |
| PRE-REGISTRAT                                                                             |                     |                                                                            | Mandatory fields are<br>marked with an asterisk<br>(*)   |
| Name *                                                                                    |                     | ]                                                                          |                                                          |
| Surname *                                                                                 |                     | ]                                                                          |                                                          |
| Your email address *                                                                      |                     | ]                                                                          |                                                          |
| Choose a username *                                                                       |                     | ]                                                                          |                                                          |
| Choose a password *                                                                       |                     | The password should be between 6<br>10 characters (only letters and digits |                                                          |
| Re-type password *                                                                        |                     | ]                                                                          |                                                          |
|                                                                                           | SUBMIT              |                                                                            |                                                          |
|                                                                                           |                     |                                                                            |                                                          |
|                                                                                           |                     |                                                                            |                                                          |
| Fiorenza Cond                                                                             | gedo, New eTwinning | Portal, KONFeT                                                             | 2009                                                     |