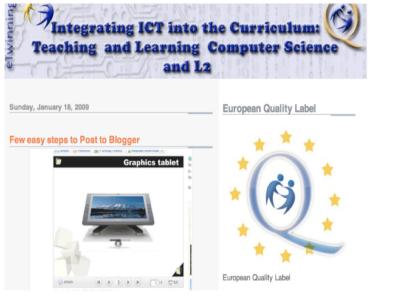

## **The TwinBlog**

# To share opinions and work with NSS and project partners

| Print this page 🚔   🔺 | AA                                                                                                                                                                                                                                   |                                                                                | Project                                                                                | profile                                | eTwinning                                                  |
|-----------------------|--------------------------------------------------------------------------------------------------------------------------------------------------------------------------------------------------------------------------------------|--------------------------------------------------------------------------------|----------------------------------------------------------------------------------------|----------------------------------------|------------------------------------------------------------|
| TWINBLOG              | Integrating ICT into the<br>Science and L2<br>Students and teachers collaborate togethe<br>curricular differences. Teachers also exch<br>Internet and other tools as part of their lea<br>in their curriculum, both in the classroom | er on common themes an<br>nange experiences about<br>nming and teaching skills | d compare different approch<br>methodology, use of ICT an<br>Teachers and pupils promo | nes linked<br>d didactio<br>ote ICT as | I to cultural and<br>cs as they use th<br>an effective too |
| Posts   Sett          | ings   Layout   Comments                                                                                                                                                                                                             |                                                                                | Publish blog                                                                           |                                        |                                                            |
| POST A                |                                                                                                                                                                                                                                      | o remove the entry and use                                                     | lete. Click on edit to modify<br>the preview link to see the                           |                                        |                                                            |
| Entries:              |                                                                                                                                                                                                                                      |                                                                                |                                                                                        |                                        |                                                            |
| Date                  | Title                                                                                                                                                                                                                                | Status                                                                         | Actions                                                                                |                                        |                                                            |
| 11.03.2009            | Presentations of how to create a forum                                                                                                                                                                                               | Public (visible to 🛟                                                           | Edit   View   Delete                                                                   |                                        |                                                            |
| 11.03.2009            | News from Greece                                                                                                                                                                                                                     | Public (visible to 🛟                                                           | Edit   View   Delete                                                                   |                                        |                                                            |
| 11.03.2009            | News from Greece                                                                                                                                                                                                                     | Hidden (nobody 🛟                                                               | Edit   View   Delete                                                                   |                                        |                                                            |
| 06.03.2009            | new presentations made by Polih students                                                                                                                                                                                             | Public (visible to 🛟                                                           | Edit   View   Delete                                                                   |                                        |                                                            |
| 07.02.2009            | News from our Blog and Forum                                                                                                                                                                                                         | Public (visible to 🛟                                                           | Edit   View   Delete                                                                   |                                        |                                                            |
| 01.02.2009            | Students works                                                                                                                                                                                                                       | Public (visible to                                                             | Edit   View   Delete                                                                   |                                        |                                                            |
|                       | Students works                                                                                                                                                                                                                       | Public (visible to                                                             |                                                                                        |                                        |                                                            |
|                       |                                                                                                                                                                                                                                      |                                                                                |                                                                                        |                                        |                                                            |